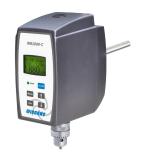

### Features of the WB2000-C

Employs all basic functions of the WB2000-C overhead stirrer
Directly connectable to the computer via RS-232 cable for remote control
Equipped with digital input/output ports and foot pedal port for various applications
Suitable for stirring in reaction systems or stirring applications linked to other equipment
Rotation speed can be lowered to 20 rpm for very sensitive stirring processes

#### **Specifications**

| Order No.                              | WB2000-C                       |  |
|----------------------------------------|--------------------------------|--|
| Display / Control Mode                 | LCD Digital Display / On-Touch |  |
| Accuracy(rpm)                          | 土1                             |  |
| Speed Range (rpm)                      | 20-2000                        |  |
| Maximum Viscosity (cps)                | 20000                          |  |
| Maximum Torque (N-cm)                  | 70                             |  |
| Maximum Capacity (L)H20                | 50                             |  |
| Chuck range max. diameter (mm)         | 10                             |  |
| Clockwise and Counter Clockwise Mixing | Yes                            |  |
| Input / Output Power (W)               | 70/50                          |  |
| Dimensions (W x L x H in mm)           | 105X160X185                    |  |
| Order No.                              | 100500                         |  |