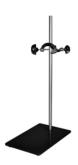

### WF Stand

Material: Ordinary steel, stainless steel

Max. load: 5 kg

Dimensions (W x D): 315X200mm Height: 550, 750, 950 mm

| Model | Height (mm) |  |
|-------|-------------|--|
| WF11  | 550         |  |
| WF12  | 750         |  |
| WF13  | 950         |  |