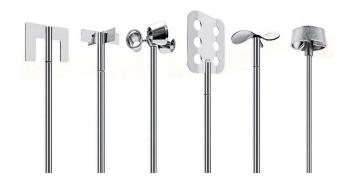

|  |
| Speed Range (rpm)                      | 20-2000                        |  |
| Maximum Viscosity (cps)                | 20000                          |  |
| Maximum Torque (N-cm)                  | 70                             |  |
| Maximum Capacity (L)H20                | 50                             |  |
| Chuck range max. diameter (mm)         | 10                             |  |
| Clockwise and Counter Clockwise Mixing | Yes                            |  |
| Input / Output Power (W)               | 70/50                          |  |
| Dimensions (W x L x H in mm)           | 105X160X185                    |  |
| Order No.                              | 100500                         |  |

## **Accessories for Overhead Stirrers**

### Stainless Steel Impellers



### WF Stand

Material: Ordinary steel, stainless steel

Max. load: 5 kg

Dimensions (W x D): 315X200mm Height: 550, 750, 950 mm



| Model | Height (mm) |  |
|-------|-------------|--|
| WF11  | 550         |  |
| WF12  | 750         |  |
| WF13  | 950         |  |