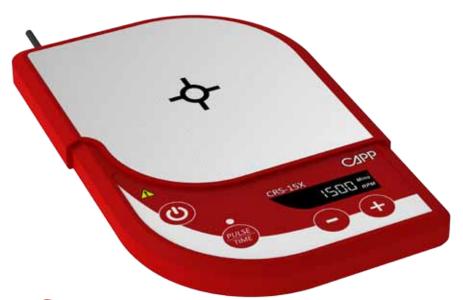

The Capp Rondo Magnetic Stirrer is a compact device that works at a maximum speed of 1500 rpm. It is manufactured with robust stainless steel top surface to resist moderate contamination of harsh chemicals. The adjustable speed and timer function can be set and monitored on a modern real-time digital display.

## Innovative design:

Slim profile – only 16.5mm thick. Touch control pad and digital display. Flat surface for ease of cleaning. Maintenance free.

**Important note:** to maximize the performance of your Capp Rondo Magnetic Stirrer, Capp recommends that you use our original Teflon coated, 25mm high strength stirring bar. One unit is supplied with each instrument. Contact your local distributor to order more units.